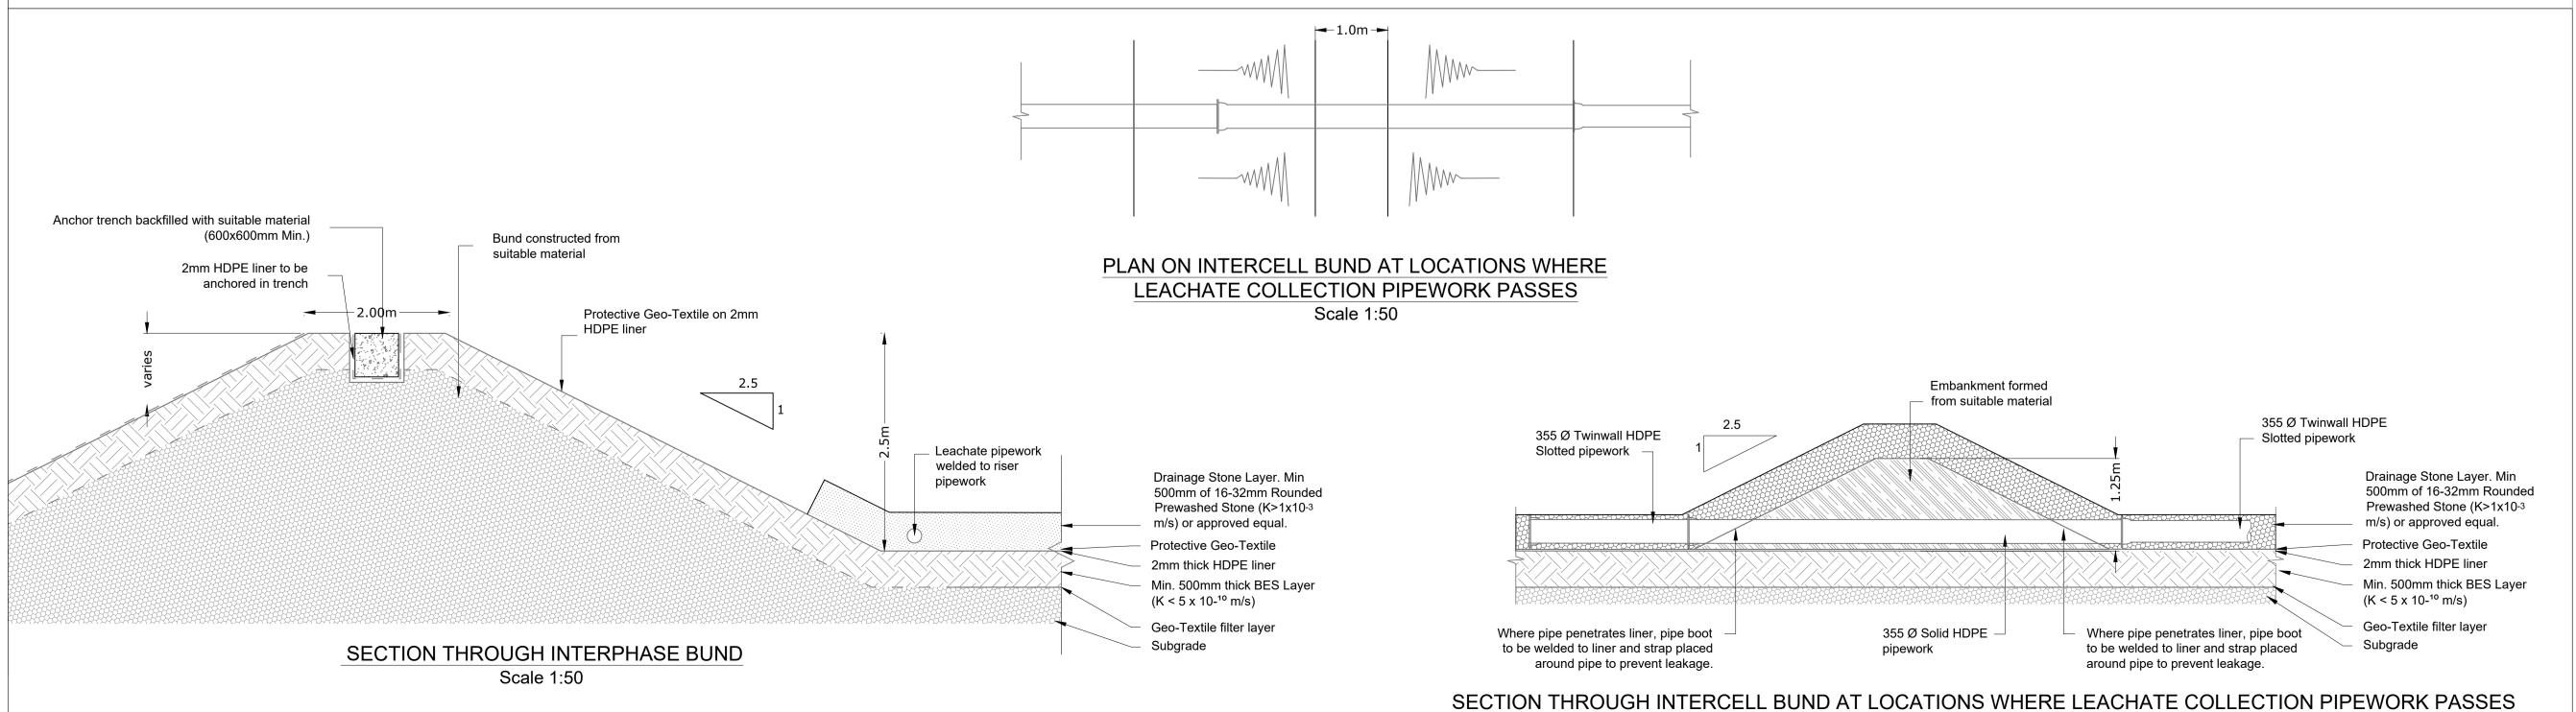

## SECTION THROUGH LEACHATE SUMP AND UPSLOPE RISER



SECTION THROUGH BERM



Project Director: S. Tinnelly

Scale @ A1: 1:100 or As Shown

Checked:

R. Hunt

Planning

NOTES:

A 26.04.23

Project:

Prepared by: M. Nolan

Drawing Status:

Date

1. FIGURED DIMENSIONS ONLY TO BE TAKEN

3. ENGINEER/EMPLOYERS REPRESENTATIVE, AS APPROPRIATE, TO BE INFORMED BY THE CONTRACTOR OF ANY DISCREPANCIES BEFORE ANY WORK COMMENCES

2. ALL DRAWINGS TO BE CHECKED BY THE

4. THE CONTRACTOR SHALL UNDERTAKE A

THOROUGH CHECK FOR THE ACTUAL

5. ALL LEVELS SHOWN RELATE TO ORDNANCE

SURVEY DATUM AT MALIN HEAD

LOCATION OF ALL SERVICES/UTILITIES,

ABOVE AND BELOW GROUND, BEFORE ANY

PLANNING ISSUE

Description

Bord na Móna

DREHID WASTE MANAGEMENT FACILITY

FURTHER DEVELOPMENT

**EMBANKMENT &** 

LINER DETAILS

By Chkd.

November 22

FROM THIS DRAWING.

CONTRACTOR ON SITE

WORK COMMENCES