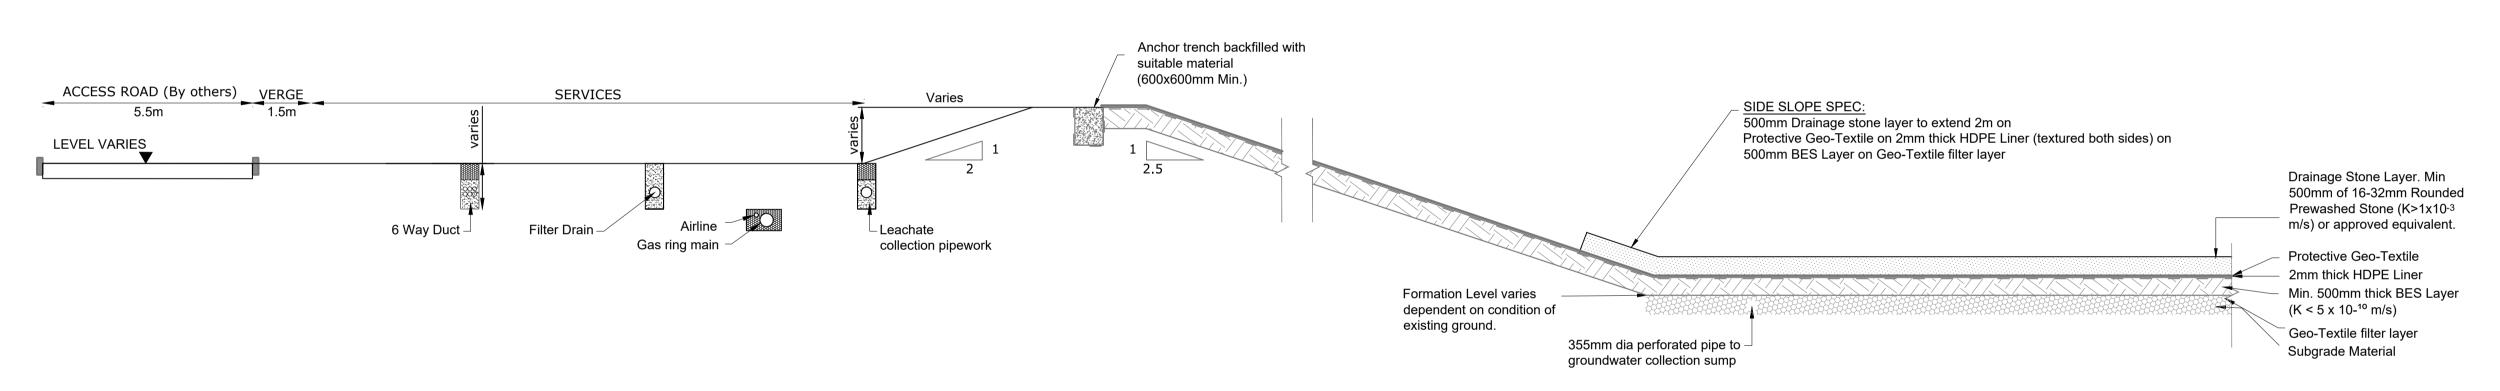

## SECTION THROUGH LEACHATE SUMP AND UPSLOPE RISER

SECTION THROUGH BERM

Project Director: S. Tinnelly

Scale @ A1: 1:100 or As Shown

Checked:

R. Hunt

Planning

NOTES: