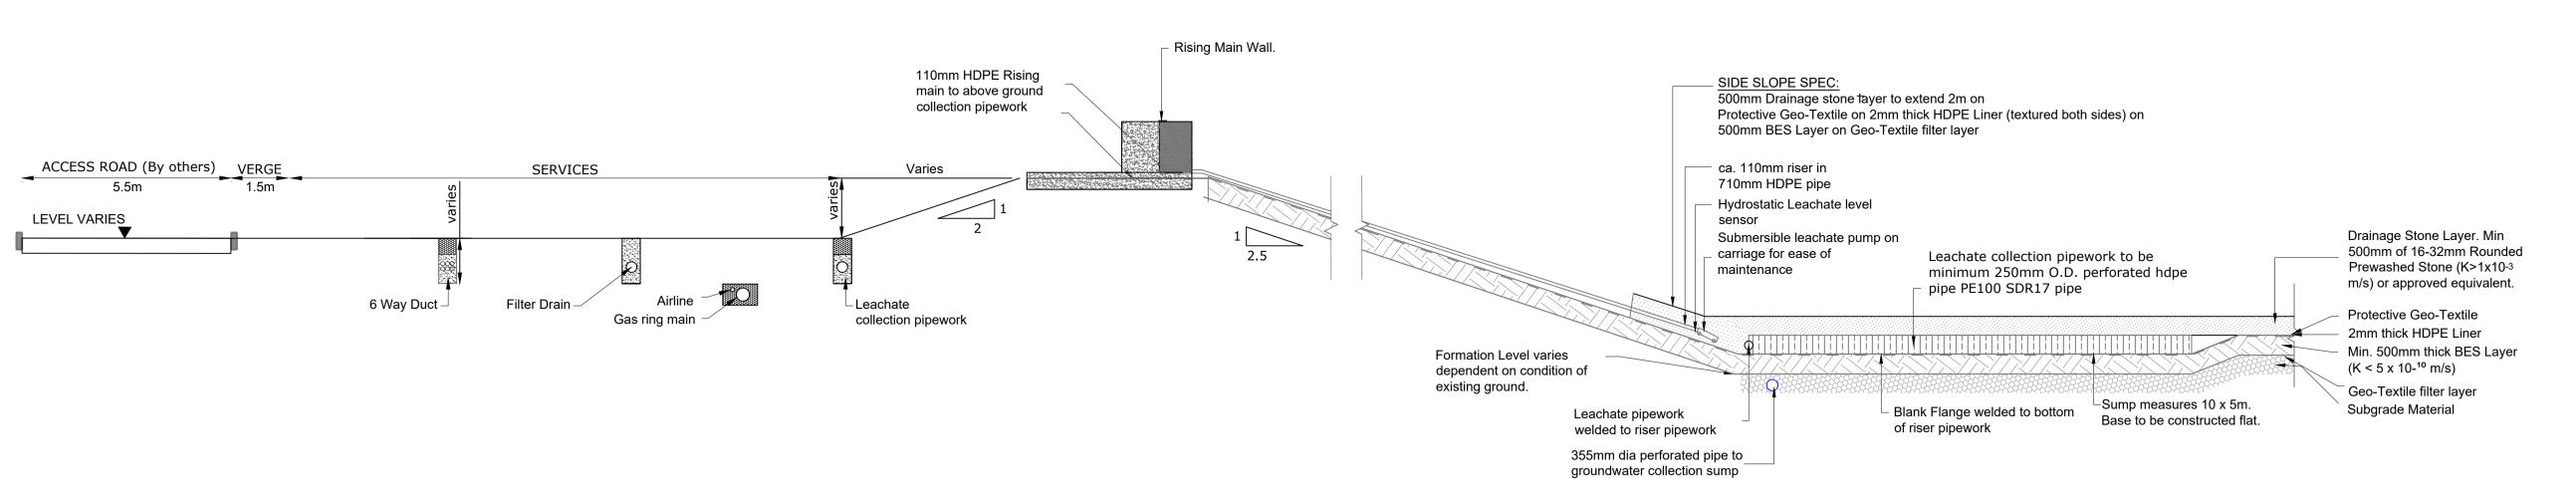

## SECTION THROUGH LEACHATE SUMP AND UPSLOPE RISER

SECTION THROUGH BERM

Project Director: S. Tinnelly

Scale @ A1: 1:100 or As Shown

Checked:

R. Hunt

Planning

NOTES: